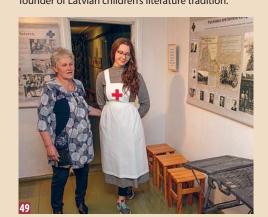

28621303, 29424739\*. The buildings in the manor complex have been preserved since the days of landlord Magnuss (19th century). Antiques museum "Biksere Granary", park with outdoor sculptures. 49 Museum "Jaundilmaņi" dedicated to medical professor A. Bieziņš, Sarkaņu pag. GPS 56.9259, 26.2739, tel. 29452112\*. The home of A. Bieziņš

Biksēre, Sarkaņu pag. GPS 56.9231, 26.3065, tel.

(1897-1975), the founder of Latvian children's surgery tradition. The side museum is a branch of the P. Stradinš Medical History Museum. 50 Dzelzava palace and park, Dzelzava, GPS 57.0007, 26.4324, tel. 26130697\*. Mid-18th century Baroque style palace, which was owned by the Family of Trenzeji-Rozeneki. Now there is a school established