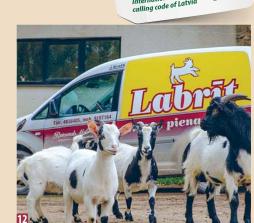

Bērzaunes pag. GPS: 56.8244, 25.9947, tel. 29187164 29180251\*. A herd of goats (about 300 goats), creamery (6 types of soft cheeses), room for visitors, humorous stories told by the host, degustation of cheeses, tomato soup with goat cheese, ice-cream, purchase of the production.