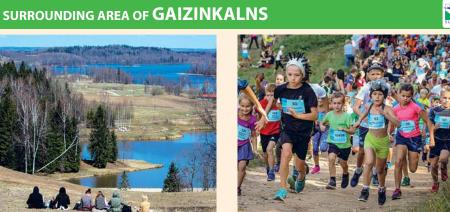

2 Gaiziņkalns, Bērzaunes pag. GPS 56.8714, 25.9639. ACTIVE RECREATION The highest mountain in Latvia (312 m above sea level) \* Nature trail (2 km), information stands, marking,

\* Struve geodetic arc location "Gaiziņš" The overal length of the Geodetic Arc is 2.822 km. The Arc crosses 10 countries from Norway to Ukraine. There are 16 Struve Geodetic Arc locations in Latvia and one of them is Mountain "Gaiziņš". Measurements were made from 1816 to 1855. The Struve Geodetic Arc is included in the UNESCO World Heritage list. \* Tour guides: tel. 26141853\*.