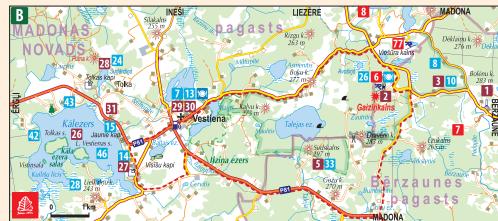

rural bathhouse of forefathers, bathhouse attendant, catering upon application.

4 f Artists' workshop "Stone house gallery", Lejas Vālēni, Aronas pag. GPS 56.8874, 26.0478, tel. 29438977, 29523794\*. Meeting with artists Maija Jakoviča and Valērijs Baida; approximately 300 paintings, purchase of paintings, painting lessons, portrait painting, hike to Vālēni Grand Oak (girth 7 m).



5 33 f Country house "Piekūni",

29178245\*, www.piekuni.lv Bathhouse, bathing rituals, astrological consultations, nature guides, hiking in the surrounding area of Gaizinkalns.

GPS 56.8761, 25.9624, tel. 29216473, www.gaizins.lv

fishing, boats rental.

Length – 20 km. The route is picturesque and stretches across the protected Vestiena landscape and Gaiziņkalns

CATERING 26 Recreational Base "Gaiziņš".





### SURROUNDING AREA OF BERZAUNE AND MARCIENA



9 Mount Arona and Icespring, GPS 56.8090, 26.0946.

10 Berzaune evangelic lutheran church, Bērzaune GPS 56.8057, 26.0308, tel. 26521292\*. The church was restored in 2009. Tour, organ concert by Haralds Sīmanis. 11 Organic farm "Aizupes", Irbītes, Bērzaunes pag.

GPS 56.8007, 26.0421, tel. 29372796\*. Degustation program of goods: apple sweets, dried vegetables, bread baked in a rustic oven, purchase of the production, group catering\*. 12 Goat farm and cheese factory "Līvi", Ozolkrogs

Bērzaunes pag. GPS: 56.8244, 25.9947, tel. 29187164 29180251\*. A herd of goats (about 300 goats), creamery (6 types of soft cheeses), room for visitors, humorous stories told by the host, degustation of cheeses, tomato soup with goat cheese, ice-cream, pur